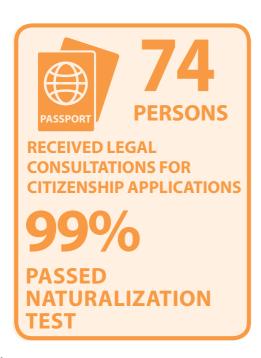

## 10,000 PEOPLE REACHED

9,500

RECEIVED OUR
MESSAGE VIA
MEDIA INTERVIEWS
PRESS CONFERENCES
FORUMS
HEARINGS
WORKSHOPS
SEMINARS, ETC.

194 VOTE
U.S. PERMANENT
RESIDENTS
ATTENDED OUR
CITIZENSHIP TRAININGS