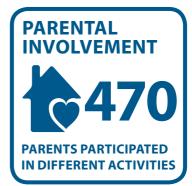

## 10,000 PEOPLE REACHED

9,500

RECEIVED OUR
MESSAGE VIA
MEDIA INTERVIEWS
PRESS CONFERENCES
FORUMS
HEARINGS
WORKSHOPS
SEMINARS, ETC.

194 VOTE
U.S. PERMANENT
RESIDENTS
ATTENDED OUR
CITIZENSHIP TRAININGS