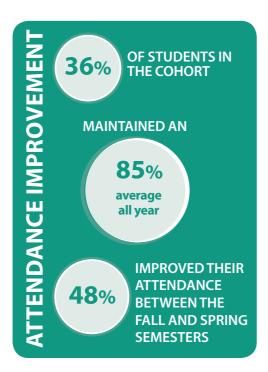

#### **AFTER SCHOOL PROGRAMS**

340 STUDENTS SERVED

90% IMPROVED ACADEMICS

98% ATTENDANCE RATE ALL YEAR

AS MEASURED BY CHCF MATH
ASSESSMENTS, REPORT CARDS AND
CHCF ATTENDANCE DATA

"My experiences in this program have been wonderful. I've gone on many trips and I've learned about science. The program is a lot of fun. We learn as we do fun activities."