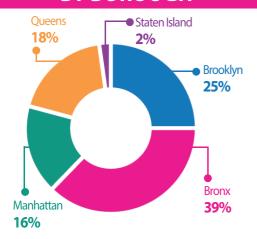

#### REFERRALS BY BOROUGH

128 CHILD CARE PROVIDERS

ATTENDED OUR 12<sup>TH</sup>
ANNUAL EARLY CARE &
EDUCATION CONFERENCE
FOR SPANISH-SPEAKERS

5,171
CHILDREN, PARENTS
AND PROVIDERS
SERVED